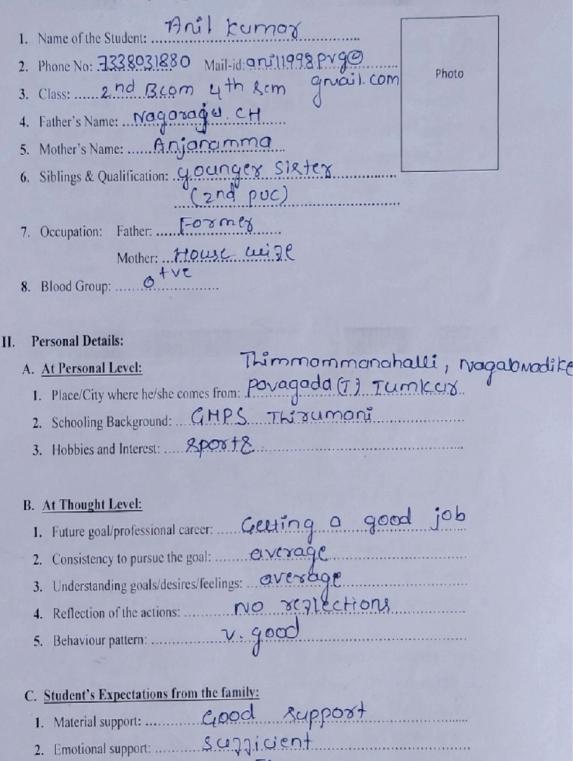

.    | With Father:    | More intin        | nate     | Close       | Reserved |            |
| 3.    | With Brother:   | More intin        | nate     | Close       | Reserved |            |
| 4.    | With Sister:    | More intin        | nate     | Close       | Reserved |            |
| 5.    | With Teacher    | : More intim      | nate     | Close ,     | Reserved |            |
| 6.    | With Friend:    | More intim        | nate     | Close       | Reserved |            |
|       |                 |                   |          |             |          |            |
|       |                 |                   |          |             |          | 2   Page   |
|       |                 |                   |          |             |          |            |

## Scanned By Bland Scan



- Moral support: yes Timely
   Timely support: good

1|Page

#### Scanned By Byar Otaboand Scan

**Observations of First Sitting:** he has Shortage g altendence because he has financial problems that's the scaron He going for port time job we provide the study material & sujuited the remidial class in P tro of Mentee Signature of Mentor

**Observations of Second Sitting:** He was submitted the areignments but he was not secored the good marks unit test. Jra.R antiare of Mentee

Signature of Mentor

**Observations of Third Sitting:** He have poor pergorniance in preprovery exams but he has average awenteente. ire. R Ino Signature of Mentor 4 | Page

Scanned By CamNScan

|     | Academic Concern: